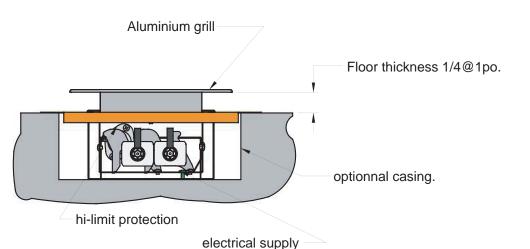

## Construction:

Colours: White, epoxy/polyester powder paint.

Construction: 20 gauge

Protection against overheating.

Power: 200 Watts / ft

Tension: 220, 240, 277, 347 volts.

**Element**: Stainless steel centre fixed tube with floating edges in a nylon sleeve to eliminate the noise of the expanding and

contracting metal throughout the heating cycles.

Warranty - Life time warranty on the electric heating element applies to the initial end user; 1 year on the other components.

8 3/8 [212] -

<u>-1}-1}-1}-1}-1}-1}-1}-1}-1}-1}-</u>