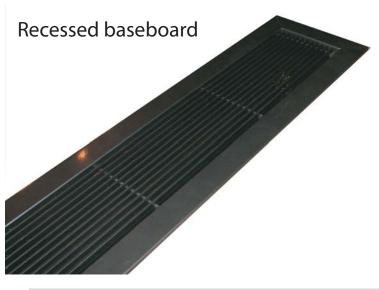

## Construction:

Colours: White, epoxy/polyester powder paint.

Construction: 20 gauge

Protection against overheating.

Power: 200 Watts / ft

Tension: 220, 240, 277, 347 volts.

**Element**: Stainless steel centre fixed tube with floating edges in a nylon sleeve to eliminate the noise of the expanding and