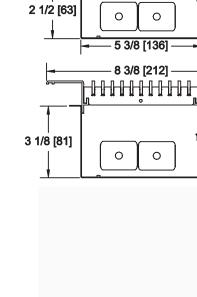

contracting metal throughout the heating cycles.

Warranty - Life time warranty on the electric heating element applies to the initial end user; 1 year on the other components.

8 3/8 [212] -

<u>-1}-1}-1}-1}-1}-1}-1}-1}-1}-1}-</u>

koe 7/8 (22mm) each end