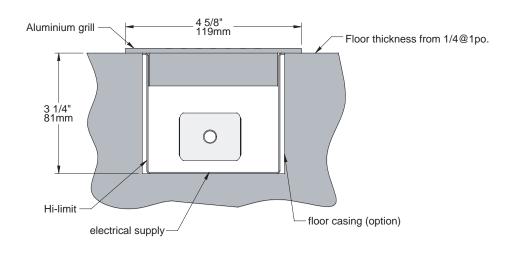

## Construction:

Colours: White, epoxy/polyester powder paint.

Construction: 20 gauge

Protection against overheating.

Power: 200 Watts / ft

Tension: 220, 240, 277, 347 volts.

**Element**: Stainless steel centre fixed tube with floating edges in a nylon sleeve to eliminate the noise of the expanding and

contracting metal throughout the heating cycles.

Warranty - Life time warranty on the electric heating element applies to the initial end user; 1 year on the other components.